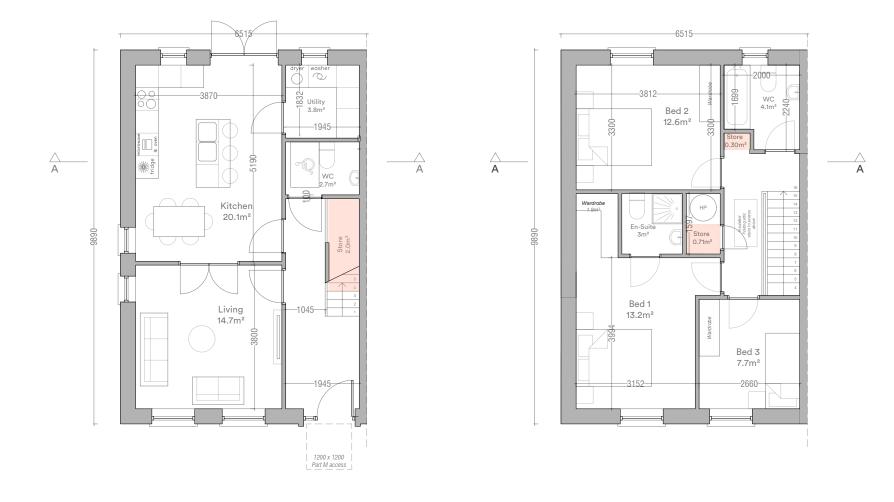

House Type K1 3 Bed / 5 Person

Semi-Detached

(92m<sup>2</sup>) Total Floor Area 108m<sup>2</sup> Ground Floor Area 54m<sup>2</sup> First Floor Area 54m<sup>2</sup>

(34m<sup>2</sup>) 34.8m<sup>2</sup> Total Living Area  $(32m^2)$ Total Bedroom Area 33.5m<sup>2</sup> 6.5m<sup>2</sup>\* (5m<sup>2</sup>) Total Storage Area

Minimum standards shown in parentheses Refer to site layout for handing and orientation \*Includes 3.5m² of attic storage

Storage Area

House Type K1 Ground Floor Plan 53.8m<sup>2</sup>

House Type K1 First Floor Plan 53.8m<sup>2</sup>

Lagan Homes Tullyallen Ltd.

Gort Mell Old Slane Road Drogheda Co. Louth

Stage Planning
ID 22.127.PD3001
Title House Type K1 - Plans

Scale 1:100 at A3 Date February 2024 Drawn SA **JFOCarchitects** 

01 453 0277 info@jfocarchitects.com 3-4 Greenmount House, Harolds Cross, Dublin, D6W X008